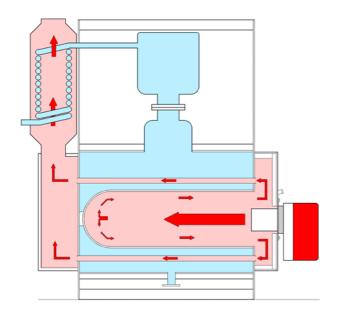

## CHARACTERISTICS

The PIFE is a steam boiler designed specifically for small industry applications.

- Quick come-up time
- Completely self-contained monoblock, easy to transport and install and requires minimum space
- Same structure as large boilers wide wet-end furnace, smoke tubes and steam chamber
- Finished in stainless steel or aluminum sheet
- Burners for methane gas or heating oil
- No operator's license required and exonerated from periodic USL inspections and site inspection (Italy only)