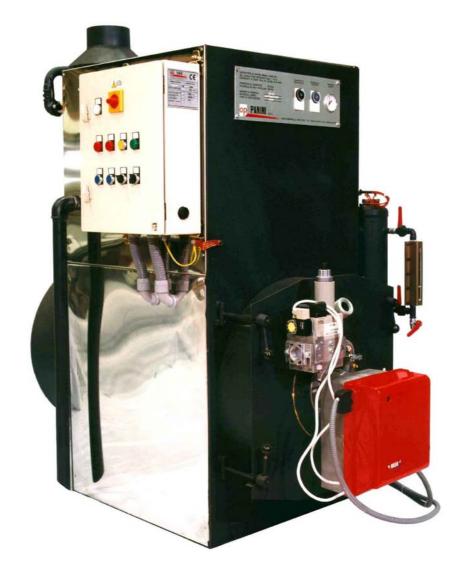

ENGLISH

FOR SHAPERY FOR SHAPERY

PFE STEAM BOILER FOR SMALL INDUSTRY

## CHARACTERISTICS

The PIFE is a steam boiler designed specifically for small industry applications.

- Quick come-up time
- Completely self-contained monoblock, easy to transport and install and requires minimum space
- Same structure as large boilers wide wet-end furnace, smoke tubes and steam chamber
- Finished in stainless steel or aluminum sheet
- Burners for methane gas or heating oil
- No operator's license required and exonerated from periodic USL inspections and site inspection (Italy only)

## **ACCESSORIES**

Each PIFE boiler includes the following standard accessories:

- Reflective-type water level gauge with cock for easy reading and cleaning
- Large-dial pressure gauge with a 3-way gauge holder for easy benchmark calibration
- Counterweight-style safety valve
- Feed water pump attached to the boiler base
- Manual cut-off valve for steam, water and drain plus a check valve to protect the water line
- 2 water-level probes for pump control, and a water-level safety probe to block the burner in case of a low water-level