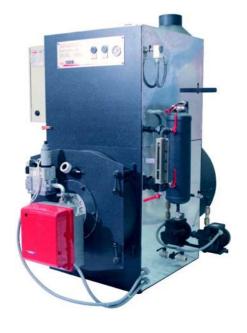

ENGLISH

FOR SHAPERY FOR SHAPERY

PFE STEAM BOILER FOR SMALL INDUSTRY

## CHARACTERISTICS

The PIFE is a steam boiler designed specifically for small industry applications.

- Quick come-up time
- Completely self-contained monoblock, easy to transport and install and requires minimum space
- Same structure as large boilers wide wet-end furnace, smoke tubes and steam chamber
- Finished in stainless steel or aluminum sheet
- Burners for methane gas or heating oil
- No operator's license required and exonerated from periodic USL inspections and site inspection (Italy only)

## **ACCESSORIES**

Each PIFE boiler includes the following standard accessories:

- Reflective-type water level gauge with cock for easy reading and cleaning
- Large-dial pressure gauge with a 3-way gauge holder for easy benchmark calibration
- Counterweight-style safety valve
- Feed water pump attached to the boiler base
- Manual cut-off valve for steam, water and drain plus a check valve to protect the water line
- 2 water-level probes for pump control, and a water-level safety probe to block the burner in case of a low water-level