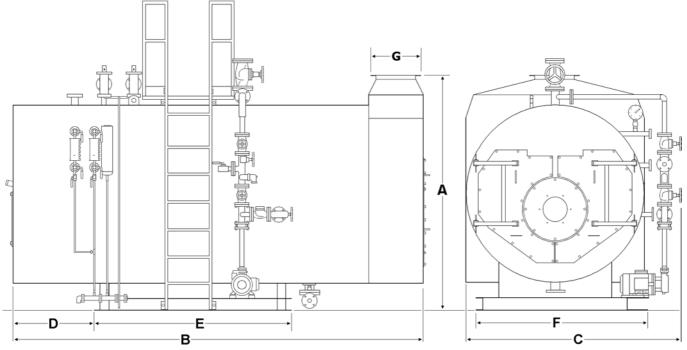

|                  | VAPORE | POTENZ <sup>1</sup> | DIMENSIONI mm |      |      |     |      |      |     | CAPACITÀ litri |         | PESO |
|------------------|--------|---------------------|---------------|------|------|-----|------|------|-----|----------------|---------|------|
| MODELLO          | Kg/h   | Kw                  | Α             | В    | С    | D   | E    | F    | G   | TOTALE         | LIVELLO | Kg   |
| Special/R 40     | 2000   | 1400                |               | 4500 | 2340 | 760 | 2540 | 1600 | 400 | 4600           | 3260    | 7200 |
| Special/R 48     | 2500   | 1750                |               | 4500 | 2340 | 760 | 2540 | 1600 | 400 | 4530           | 3190    | 7600 |
| Special/R 65 Eco | 3000   | 2100                |               | 4400 | 2570 | 750 | 2360 | 1850 | 400 | 6080           | 4900    | 9110 |
| Special/R 65     | 3500   | 2450                |               | 4400 | 2570 | 750 | 2360 | 1850 | 400 | 6080           | 4900    | 9110 |

1) The declared power is calculated based on a standard feed water temperature of 90°C. Note: The data indicated in the table are subject to change.

Tel. 0039 0536 940707 Fax. 0039 0536 943705