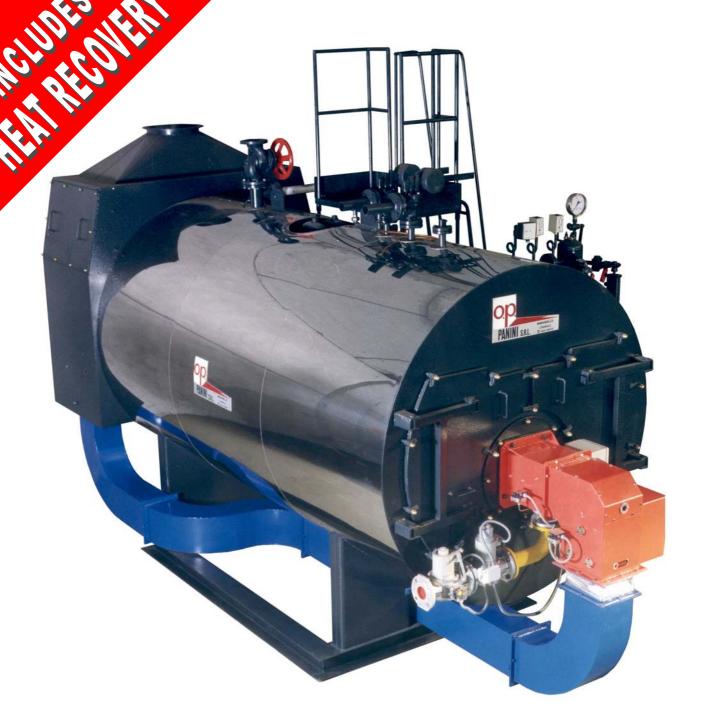

## SPECIAL/R

3-PASS STEAM BOILER

WITH HEAT RECOVERY SYSTEM

## **CHARACTERISTICS**

Steam generator with 3-pass fire tubes and integrated heatrecovery system that preheats the air using the recycled heat from combustion.

- Integrated heat recovery system to preheat carburant air using waste heat.
- Wide furnace for greater radiation / lower thermal loading
- No reinforcements or refractory materials on the furnace to eliminate common sources of heat loss
- 1st turn completely covered with water; Airflow spoilers in the 2<sup>nd</sup> flue pass to increase efficiency
- Yields 94%, Stack temperature: 190–210°C
- Construction features hot-rolled ends, submerged-arc welding and expanded fire tubes (option internal rewelding)
- Working pressure of 12 or 15 bar
- Choice of natural gas, diesel or fuel oil burners