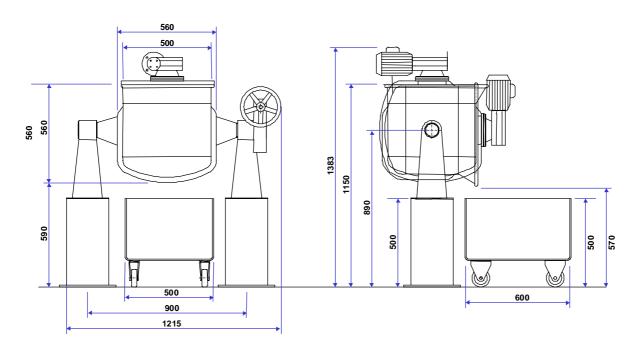

## **CHARACTERISTICS**

Cylindrical steam-jacketed kettles for a cooking wide range of food products. Built in AISI 304 stainless steel and designed for steam, water or thermal fluid heating.

- European PED approved pressure vessel
- Working pressure of 1,5 or 6 bar
- Cooking temperature from 110°C to 165°C
- Static or tilting
- Custom lip heights
- External insulation and anti-burn protection