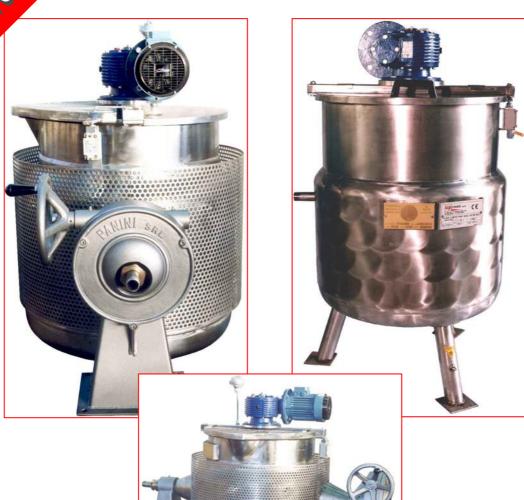

## CYLINDRICAL

STEAM-JACKETED COOKING KETTLES

## **CHARACTERISTICS**

Cylindrical steam-jacketed kettles for a cooking wide range of food products. Built in AISI 304 stainless steel and designed for steam, water or thermal fluid heating.

- European PED approved pressure vessel
- Working pressure of 1,5 or 6 bar
- Cooking temperature from 110°C to 165°C
- Static or tilting
- Custom lip heights
- External insulation and anti-burn protection

## **OPTIONAL**

- Steam trap
- Built in AISI 316 high-resistance stainless steel
- Motorized tilting
- Product drain on bottom
- Steam intake column in stainless steel
- Fume hoods and pressure reducer groups
- Lids for sanitary and safety purposes
- Mixer with scraper blades for product agitation