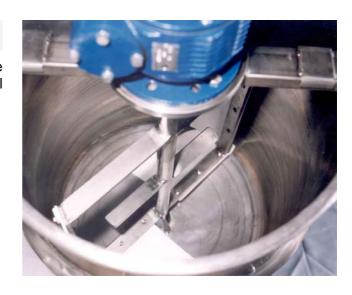

## **OPTIONAL**

- Steam trap
- Built in AISI 316 high-resistance stainless steel
- Motorized tilting
- Product drain on bottom
- Steam intake column in stainless steel
- Fume hoods and pressure reducer groups
- Lids for sanitary and safety purposes
- Mixer with scraper blades for product agitation