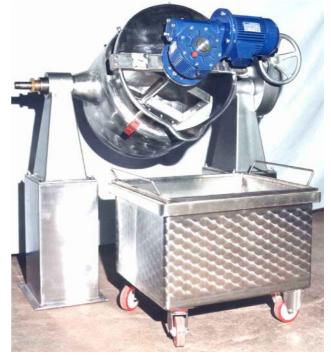

## **CHARACTERISTICS**

Cylindrical steam-jacketed kettles for a cooking wide range of food products. Built in AISI 304 stainless steel and designed for steam, water or thermal fluid heating.

- European PED approved pressure vessel
- Working pressure of 1,5 or 6 bar
- Cooking temperature from 110°C to 165°C
- Static or tilting
- Custom lip heights
- External insulation and anti-burn protection

## **OPTIONAL**

- Steam trap
- Built in AISI 316 high-resistance stainless steel
- Motorized tilting
- Product drain on bottom
- Steam intake column in stainless steel
- Fume hoods and pressure reducer groups
- Lids for sanitary and safety purposes
- Mixer with scraper blades for product agitation