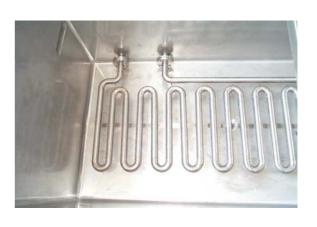

## **CHARACTERISTICS**

Bin for cooking and pasteurizing up to 99°C, with full immersion in hot water and indirect steam heating through a steam spreader attached to the bottom.

- Stainless steel construction
- 2 manually-opened lids
- Stainless steel steam spreader for uniform heating
- Temperature control with PT100 probes and pneumatic valves.