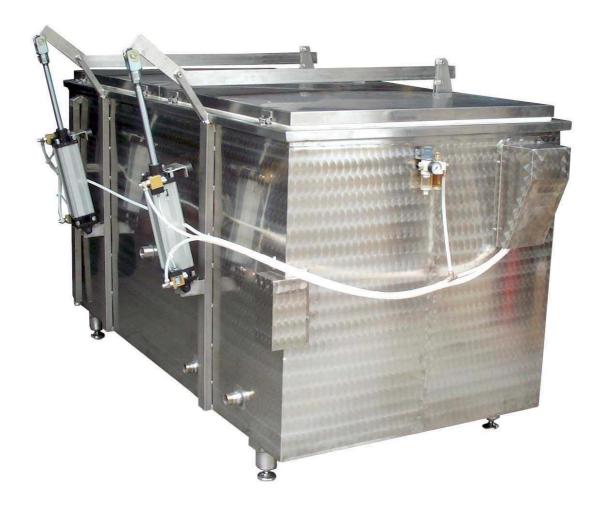

- Pneumatically-opened lids
- Baskets with opening base
- Automatic steam trap for direct steam cooking

| MODEL    | L    | W    | Н    |
|----------|------|------|------|
| Vasca 12 | 2000 | 1000 | 600  |
| Vasca 14 | 1200 | 1000 | 1200 |
| Vasca 20 | 2000 | 1000 | 1000 |
| Vasca 29 | 2200 | 1100 | 1200 |