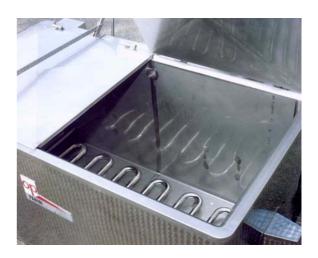

## **CHARACTERISTICS**

Bin for cooking and pasteurizing up to 99°C, with full immersion in hot water and indirect steam heating through a steam spreader attached to the bottom.

- Stainless steel construction
- 2 manually-opened lids
- Stainless steel steam spreader for uniform heating
- Temperature control with PT100 probes and pneumatic valves.