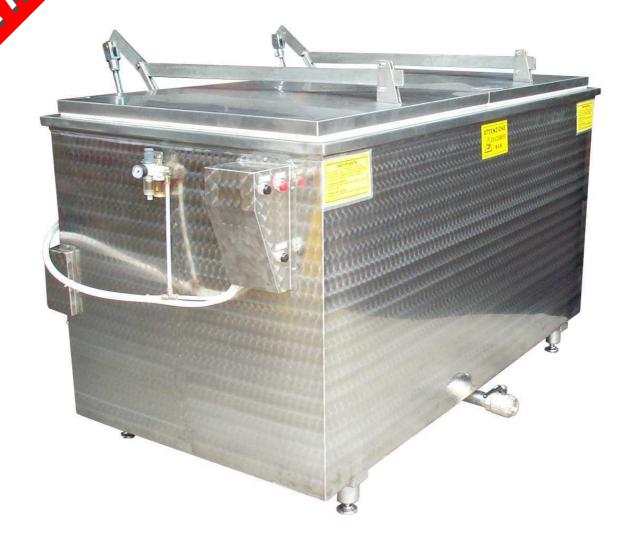

## **CHARACTERISTICS**

Bin for cooking and pasteurizing up to 99°C, with full immersion in hot water and indirect steam heating through a steam spreader attached to the bottom.

- Stainless steel construction
- 2 manually-opened lids
- Stainless steel steam spreader for uniform heating
- Temperature control with PT100 probes and pneumatic valves.

- Pneumatically-opened lids
- Baskets with opening base
- Automatic steam trap for direct steam cooking

| MODEL    | L    | W    | Н    |
|----------|------|------|------|
| Vasca 12 | 2000 | 1000 | 600  |
| Vasca 14 | 1200 | 1000 | 1200 |
| Vasca 20 | 2000 | 1000 | 1000 |
| Vasca 29 | 2200 | 1100 | 1200 |