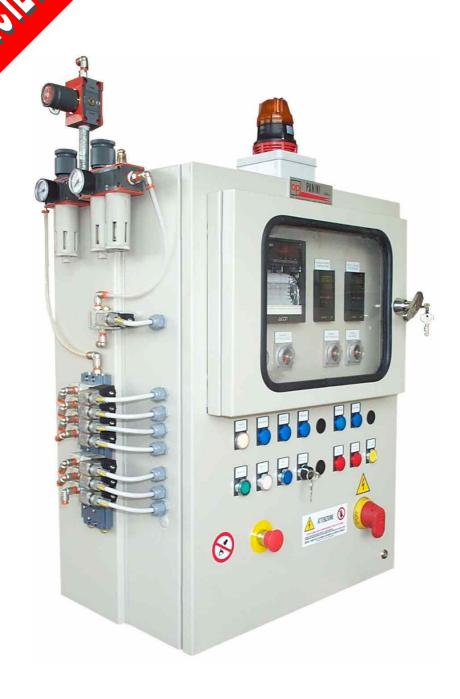

## **CHARACTERISTICS**

Control panel for simple sterilization cycles, designed for maximum ease of use and maintenance. The system is composed of standard electromechanical components which are widely available.

- Simple, durable and easily replaced electronic instrumentation
- 100 mm chart recorder for temperature and pressure graphing
- Electronic temperature control for entire cycle
- Electronic pressure control during cooling
- Duration of cycle steps set by mechanical timers
- On/Off valve control
- Cabinet in stainless or painted steel