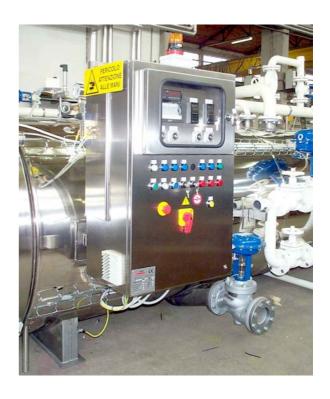

## **CHARACTERISTICS**

Control panel for simple sterilization cycles, designed for maximum ease of use and maintenance. The system is composed of standard electromechanical components which are widely available.

- Simple, durable and easily replaced electronic instrumentation
- 100 mm chart recorder for temperature and pressure graphing
- Electronic temperature control for entire cycle
- Electronic pressure control during cooling
- Duration of cycle steps set by mechanical timers
- On/Off valve control
- Cabinet in stainless or painted steel