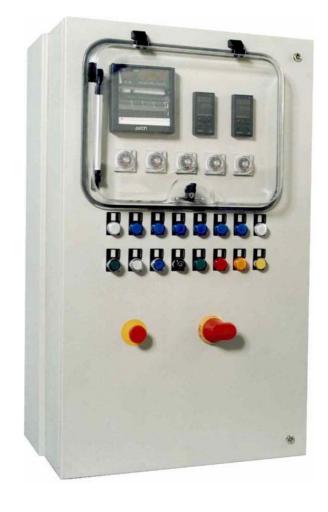

## **CHARACTERISTICS**

Control panel for simple sterilization cycles, designed for maximum ease of use and maintenance. The system is composed of standard electromechanical components which are widely available.

- Simple, durable and easily replaced electronic instrumentation
- 100 mm chart recorder for temperature and pressure graphing
- Electronic temperature control for entire cycle
- Electronic pressure control during cooling
- Duration of cycle steps set by mechanical timers
- On/Off valve control
- Cabinet in stainless or painted steel